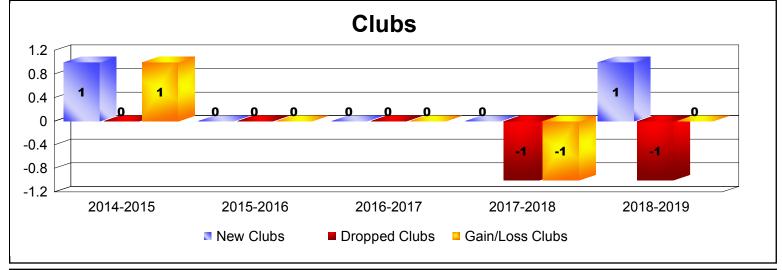

District 13 OH2

As of June 2019 Cumulative

| Year      | New<br>Clubs | Dropped<br>Clubs | Gain/<br>Loss<br>Clubs | New<br>Members | Charter<br>Members | Reinstate<br>Members | Transfer<br>Members | Total<br>Member<br>Added | Total<br>Members<br>Dropped | Gain/<br>Loss<br>Members |
|-----------|--------------|------------------|------------------------|----------------|--------------------|----------------------|---------------------|--------------------------|-----------------------------|--------------------------|
| 2014-2015 | 1            | 0                | 1                      | 125            | 35                 | 5                    | 9                   | 174                      | -109                        | 65                       |
| 2015-2016 | 0            | 0                | 0                      | 114            | 0                  | 3                    | 6                   | 123                      | -159                        | -36                      |
| 2016-2017 | 0            | 0                | 0                      | 105            | 0                  | 5                    | 3                   | 113                      | -152                        | -39                      |
| 2017-2018 | 0            | -1               | -1                     | 139            | 1                  | 4                    | 4                   | 148                      | -179                        | -31                      |
| 2018-2019 | 1            | -1               | 0                      | 101            | 33                 | 4                    | 4                   | 142                      | -191                        | -49                      |
| Average   | 0            | 0                | 0                      | 117            | 14                 | 4                    | 5                   | 140                      | -158                        | -18                      |