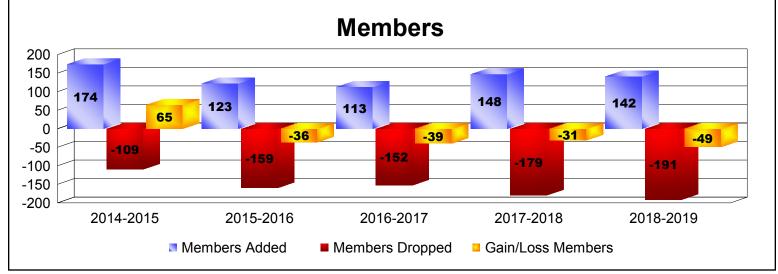

District 13 OH2

As of June 2019 Cumulative

| Year      | New<br>Clubs | Dropped<br>Clubs | Gain/<br>Loss<br>Clubs | New<br>Members | Charter<br>Members | Reinstate<br>Members | Transfer<br>Members | Total<br>Member<br>Added | Total<br>Members<br>Dropped | Gain/<br>Loss<br>Members |
|-----------|--------------|------------------|------------------------|----------------|--------------------|----------------------|---------------------|--------------------------|-----------------------------|--------------------------|
| 2014-2015 | 1            | 0                | 1                      | 125            | 35                 | 5                    | 9                   | 174                      | -109                        | 65                       |
| 2015-2016 | 0            | 0                | 0                      | 114            | 0                  | 3                    | 6                   | 123                      | -159                        | -36                      |
| 2016-2017 | 0            | 0                | 0                      | 105            | 0                  | 5                    | 3                   | 113                      | -152                        | -39                      |
| 2017-2018 | 0            | -1               | -1                     | 139            | 1                  | 4                    | 4                   | 148                      | -179                        | -31                      |
| 2018-2019 | 1            | -1               | 0                      | 101            | 33                 | 4                    | 4                   | 142                      | -191                        | -49                      |
| Average   | 0            | 0                | 0                      | 117            | 14                 | 4                    | 5                   | 140                      | -158                        | -18                      |